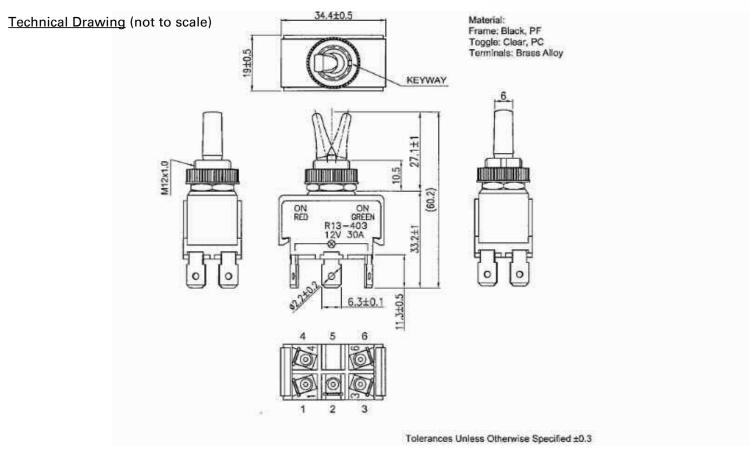

## Part No. 0-658-03

12 Volt Illuminated Small Flick Switch

Durite's 12 Volt Illuminated Small Flick Switch. 12 volt 30

Amps DC. 50 ohm max. 5DPST on-off switch.

Neon Colours: Green / Red - On / Off

Additional Information: Terminal Functions:

- 1. Output (+ve) to Load 1
- 2. +ve Input
- 3. Output (+ve) to Load 2
- 4. -ve Ignition Controlled for Illumination
- 6. +ve Ignition Controlled for Illumination

## **Specification**

Voltage Amps

Contact Resistance Insulation Resistance Diaelectric Strength

Switch Function Material:

Material: Colour Certificate Dimensions 12 Volt

30A

50 Ohm Max

DC 500V 100M Ohm Min.

AC 1500V 1 Minute

**5P SPST** 

Toggle: Clear Polycarbonate, Terminals: Brass Alloy. Frame Black PF

Black / Clear

n/a

Please see above (dimensions in mm)

The information contained in this document is correct to the best of our knowledge at the time of printing. However, specifications may change at any time without notice.